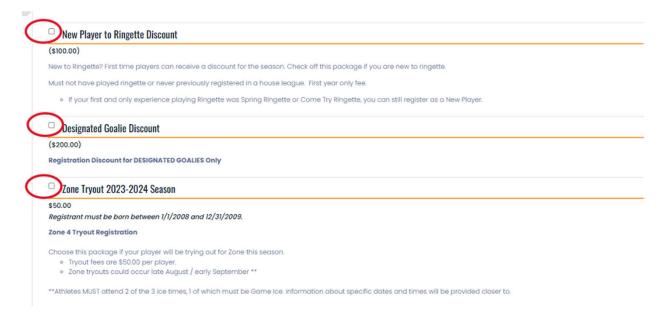

# **Choose your Packages**

You choose a package by checking the square box next to the Package Name

 Regular Season, Uniform and Volunteer are mandatory packages and have already been chosen for you.

Optional Packages to pick, depending on your player's situation:

## **Optional Packages:**

Zone Tryout Fee

You can also choose a New to Ringette Player Discount, Designated Goalie Discount if those discounts apply to your situation.

We are using split payment(s).

- Ramp's summary screen is confusing when using Split Payment(s) with Discounts and/or Promo Codes
  - Your total amount charged (by August 31) will be Regular Season + Optional Packages less Discounts and Promo Codes
- ONLY IF you do not do your required volunteer hours, or do not return your uniform in good condition, will the remaining split payment deposit amount be charged to your credit card in April 2024.