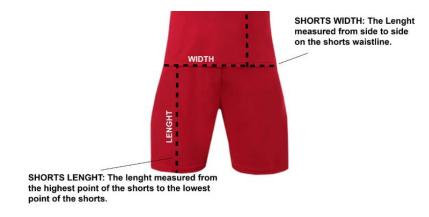

## **Sportira Youth Size Chart**

The size guide is accounting for the front side measurement as shown the diagram. Example: hip bone to hip bone. The age recommendation is only to help assist you and does not guarantee that it will fit a child within the age stated. We still highly recommend that you verify the measurements. Please allow for a small variation of +- 1 to 2in.

| Size<br>(u.s) | Age Size<br>Recommendation | Chest  | Length  | Shorts<br>Length | Shorts<br>Waist<br>1/2 |
|---------------|----------------------------|--------|---------|------------------|------------------------|
| YSM           | 7-8 years old              | 15.5in | 22.5 in | 13.5 in          | 9.5in                  |
| YMD           | 8-9 years old              | 16.5in | 24in    | 14.5 in          | 10in                   |
| YLG           | 10-11 years old            | 17.5in | 25.5in  | 15.5in           | 10.5in                 |
| ASM           | 12-13 year old+            | 18.5in | 27 in   | 16.5 in          | 11in                   |